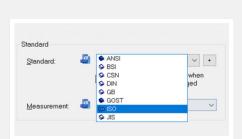

#### Standardized drawing environment

Built-in standards like ISO,DIN,ANSI,JIS,GB,etc. Support easy and flexible configuration and customization, leading to better design communication based on standardized working environment.