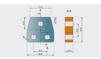

#### **Hole Charts**

CADMATE Mechanical supplies associative hole charts. The filter function in tables could help users list holes in different hole charts for optimizing manufacturing process.