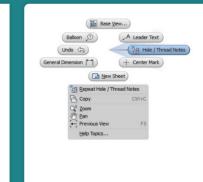

#### Edit Hole Note Dialog Box

When you edit a hole note, the changes apply only to the selected note. They do not affect the other hole notes in the drawing, even if they are on the same types of holes.

#### Holes You Can Annotate with Notes

You can select the types of holes for annotation:

- Features created with the Hole tool
- Extrude-cut circles and circular sheet metal cuts
- Voids in extrude-join operations
- Sheet metal features
- Holes in features