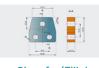

#### **Hole Charts**

CADMATE Mechanical supplies associative hole charts. The filter function in tables could help users list holes in different hole charts for optimizing manufacturing process.