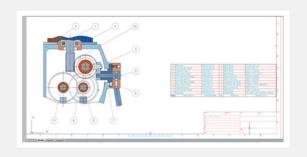

# CADMATE MECHANICAL TOP REASONS

- The only solution compatible with ACM, directly open, edit and save ACM drawing
- All the features of CADMATE platform.
- Best choice for MECHANICAL design.
- Comprehensive dimensioning and annotation tools.
- Automatic generation of data management like tables, parts list and BOM.
- Compatible with most of CAD software drawing information.
- Parametric parts library.
- Comprehensive PLM data interface.

## Associative Ballon and parts list, automatic BOM and data management

Smart association between ballon numbers and parts keeps data always accurate and up-to-date, automatically generates BOM and reduces operation errors.